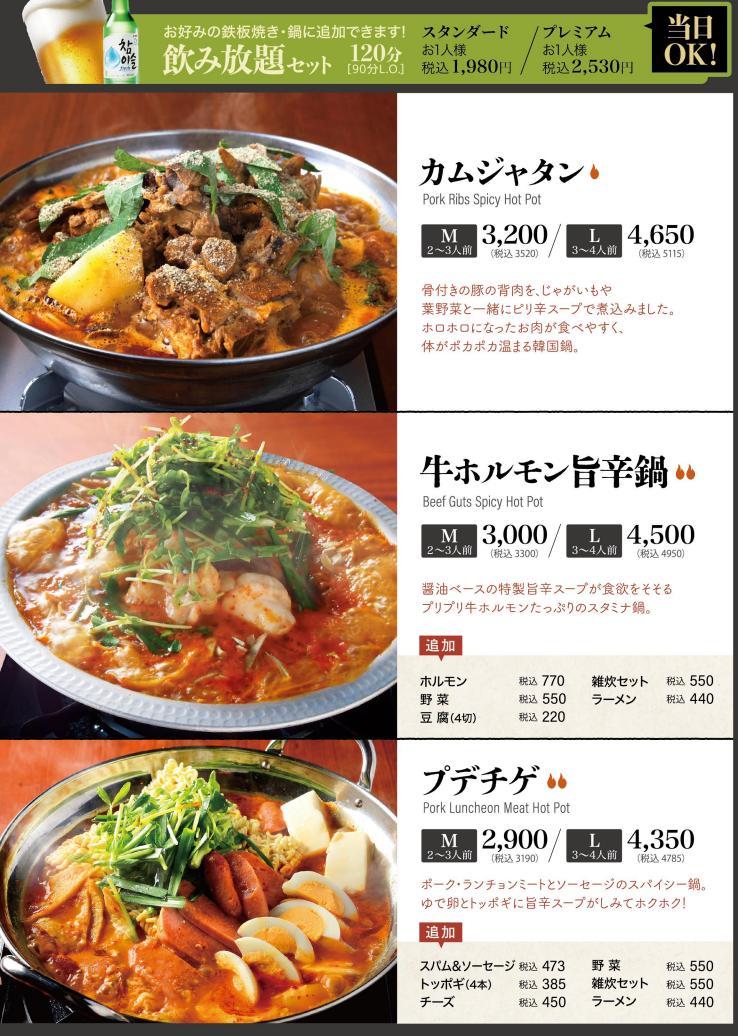

# 鉄板焼き・鍋 불관・전골

1人前 [2人前より] **1,650**(税込)

韓国鉄板でふっくら香ばしく焼いた豚肉を 薬味や味噌と一緒に、包み野菜でどうぞ。

#### 追加

| ゴマねぎ      | 税込 330 |        | 0円でチ・  |
|-----------|--------|--------|--------|
|           |        |        | 机达430  |
| 玉ねぎ       | 税込 220 | ホイルチーズ | 税込 450 |
| えごまの葉(4切) | 税込 220 | にんにく   | 税込220  |
| 包み野菜(5枚)  | 税込 440 | キムチ    | 税込 418 |
| 豚バラ肉(1枚)  | 税込770  | 青唐辛子   | 税込330  |
|           |        |        |        |