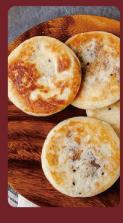

#### **ホットック** Hot Korean Pancake

with Ice Cream

1枚 680 (税込 748)

シナモンと黒砂糖を生地で包んで 焼いた韓国屋台の定番スイーツ! アイスのトッピングも!