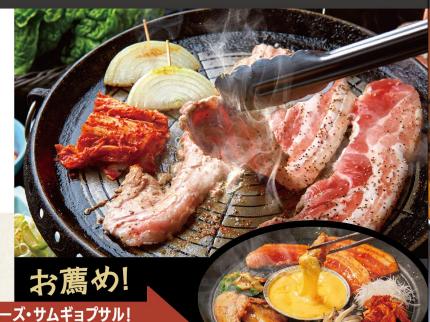

# 鉄板焼き・鍋 불관・전골

1人前 [2人前より] **1,650**(税込)

韓国鉄板でふっくら香ばしく焼いた豚肉を 薬味や味噌と一緒に、包み野菜でどうぞ。