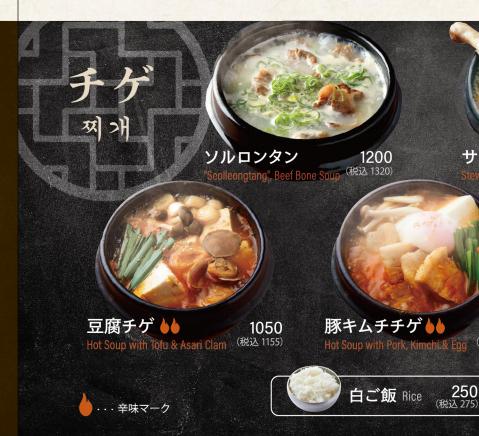

# 鉄板焼き・鍋 불관・전골

1人前 [2人前より] **1,650**(税込)

韓国鉄板でふっくら香ばしく焼いた豚肉を 薬味や味噌と一緒に、包み野菜でどうぞ。