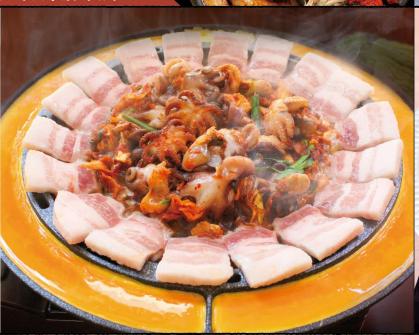

Grilled Pork Belly & Ocellated Octopus with Egg

1人前 [2人前より] **1,650**(税込) [815)

プリプリのイイダコとサムギョプサルのお肉を 特製ピリ辛ダレで炒めた鉄板料理! 甘酢大根や玉子焼きと一緒に、包み野菜でどうぞ!

#### 追加

| イイダコ      | 税込 660 | 春雨       | 税込350  |
|-----------|--------|----------|--------|
| 豚バラ(1枚)   | 税込770  | 甘酢大根(6枚) | 税込250  |
| 炒め野菜      | 税込 550 | チーズ      | 税込 450 |
| 包み野菜(5枚)  | 税込 440 | 卵        | 税込 400 |
| えごまの葉(4切) | 税込 220 | 〆ポックンパ   | 税込 550 |
|           |        |          |        |